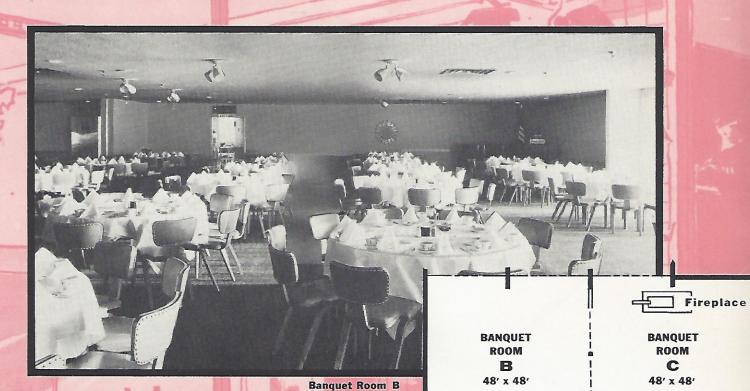

#### **GOURMET BANQUET ROOM**

Famous Gourmet food served in luxurious surroundings will mark your banquet as an outstanding affair.

Whether the Main Dining Room or Banquet Rooms you receive the same fine service, the same superb food.

#### All rooms 8' 6" ceilings

BANQUET

ROOM

**A** 24' x 43'6''

Banquet Rooms open to functional balcony overlooking Coral Club Tropical Setting.

|   | ROOM             | THEATRE STYLE (Maximum | FOOD FUNCTIONS a Capacities) |
|---|------------------|------------------------|------------------------------|
| - | ☐ Banquet Room A | 120                    | 100                          |
|   | ☐ Banquet Room B | 300                    | 260                          |
|   | ☐ Banquet Room C | 175                    | 150                          |
| 1 | ☐ Banquet Room D | 225                    | 200                          |