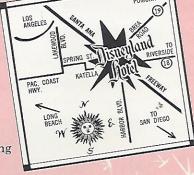

#### HELICOPTER, RAILROAD, AND BUS SERVICE:

\*L.A. Airways Helicopter Service direct to Disneyland Hotel in approximately 15 minutes from Los Angeles International Airport. Consult your travel or airline ticket agent. Los Angeles Union Station is 35 minutes by private car or taxi. A regular Metropolitan Coach Line schedule services Disneyland Hotel with Los Angeles and local area. Greyhound Lines service to and from Anaheim. 6 Santa Fe streamliners stop daily at Santa Ana Station, 10 minutes from hotel.