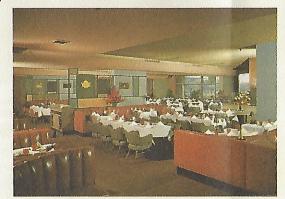

#### **GOURMET BANQUET ROOM**

Famous Gourmet food served in luxurious surroundings will mark your banquet as an outstanding affair.

Whether the Main Dining Room or Banquet Rooms you receive the same fine service, the same superb food.