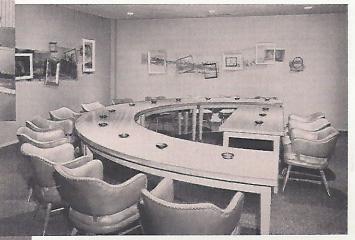

#### All rooms 8' 6" ceilings

BANQUET

ROOM

**A** 24' x 43'6''

Banquet Rooms open to functional balcony overlooking Coral Club Tropical Setting.

|   | ROOM             | THEATRE STYLE (Maximum | FOOD FUNCTIONS a Capacities) |
|---|------------------|------------------------|------------------------------|
| - | ☐ Banquet Room A | 120                    | 100                          |
|   | ☐ Banquet Room B | 300                    | 260                          |
|   | ☐ Banquet Room C | 175                    | 150                          |
| 1 | ☐ Banquet Room D | 225                    | 200                          |

#### BOARD OF DIRECTORS ROOM

Specially designed desk ideal for high-level meetings.

◀ MEETING ROOM You can really get things done
in this smart, comfortable setting.

All rooms feature

| CONFERENCE ROOMS (Maximu  | m Capacities) |
|---------------------------|---------------|
| □ No. 1                   | 50            |
| □ No. 2                   | 50            |
| ☐ Board of Directors Room | 25            |
| □ No. 4                   | 15            |