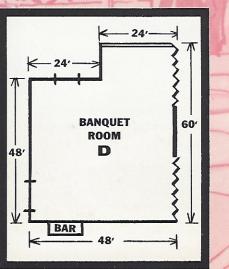

#### All rooms 8' 6" ceilings

BANQUET

ROOM

**A** 24' x 43'6''

Banquet Rooms open to functional balcony overlooking Coral Club Tropical Setting.

|   | ROOM             | THEATRE STYLE (Maximum | FOOD FUNCTIONS a Capacities) |
|---|------------------|------------------------|------------------------------|
| - | ☐ Banquet Room A | 120                    | 100                          |
|   | ☐ Banquet Room B | 300                    | 260                          |
|   | ☐ Banquet Room C | 175                    | 150                          |
| 1 | ☐ Banquet Room D | 225                    | 200                          |