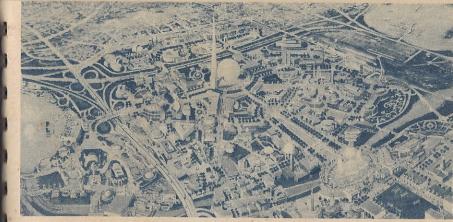

SITE...Flushing Meadow Park, New York City

—3 miles long—1½ miles wide—1216½ acres...

More than 370 city blocks...Near, the geographic
and population centers of New York City.

COST...\$155,000,000 - the Fair Corporation spending \$50,000,000-Federal and State governments and the City of New York \$35,000,000 - foreign governments and private exhibitors, \$70,000,000.

**BUILDINGS...**More than 200, conforming in beauty and dignity with the Theme Center—the Trylon, a slender, graceful spire taller than the Washington Monument, and the Perisphere, a giant globe as high as a 18-story building.

**ENTERTAINMENT...** Two miles of fun... Room for 350,000 visitors... The biggest and gayest amusement park in the world.

TRANSPORTATION... Facilities to take 165,000 persons hourly to the Fair—by Long Island Railroad, IRT, BMT, and Independent subway lines, by trolley and bus, all to stations within the Fair grounds... By automobile over the new Triborough bridge and other bridges and wide, roomy, convenient highways, with parking facilities for 35,000 cars... By boat to World's Fair docks in Flushing Bay... By air to neighboring North Beach Airport.